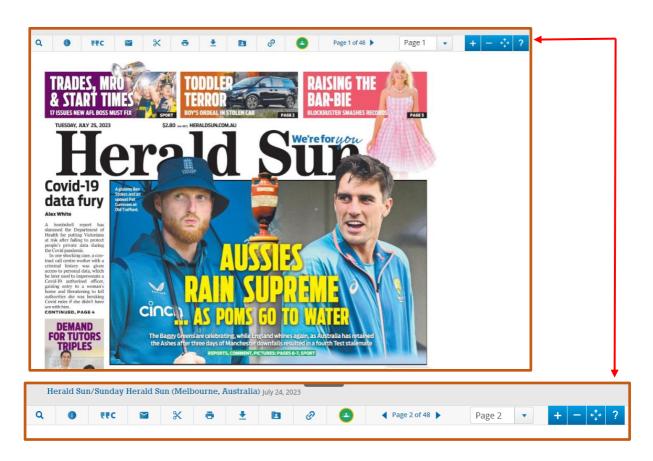

5. A few options are available through various icons: Search / Email / Clip / Print / Download / Save to folder / Copy Link or Share to Google Classroom.