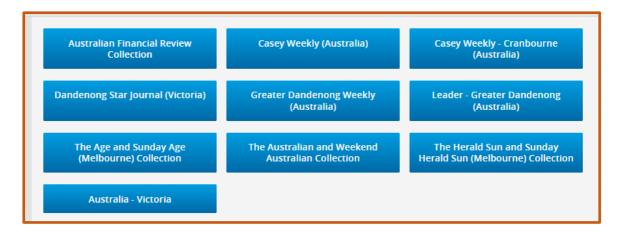

## Access Global Newsbank – Browsing Australian Newspapers

- 1. Check "Access Global Newsbank Sign In" Factsheet to sign in.
- 2. Click on any of the newspaper titles you want to browse through the blue buttons.